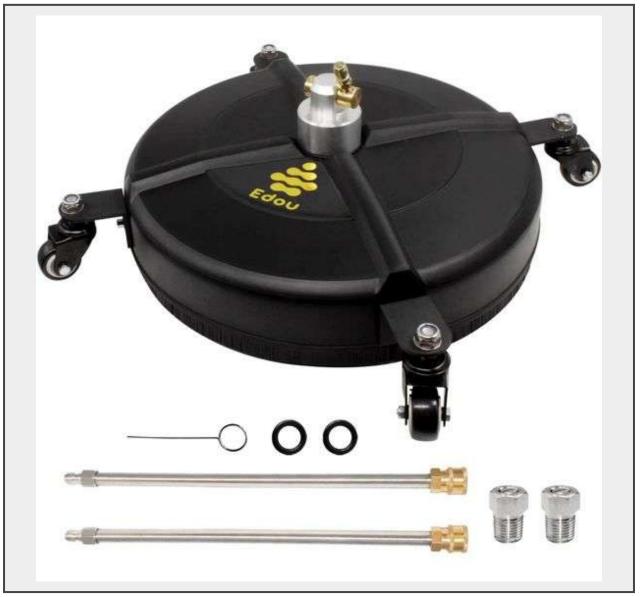

Description

15-inch Pressure Washer Surface Cleaner with 4 Wheels - Composite - 4,000 PSI Max Working Pressure -With 2 Pressure Washer Extension Wind Attachments for Concrete, Patio, Deck and Driveways

Brand new in the box - never used.

Material

Composite

| Brand                      | EDOU                       |
|----------------------------|----------------------------|
| Exterior Finish            | Stainless Steel, Brass     |
| Inlet Connection Size      | 0.25 Inches                |
| Inlet Connection Type      | Barb                       |
| Outlet Connection Type     | Barb                       |
| Maximum Operating Pressure | 4E+3 Pound per Square Inch |
| Number of Ports            | 2                          |
| Outlet Connection Size     | 0.25 Inches                |
| Valve Type                 | Ball Valve                 |

## About this item

- Efficient Surface Cleaning: Tackle large areas like driveways, patios, decks, and sidewalks effortlessly with this surface cleaner; ideal for professional-level results in less time
- High-Speed Performance: Equipped with a rotary rod dual high-pressure jets, power washer cleans up to 8 times faster than traditional methods; 4 universal castors for smooth operation across surfaces
- Durable Construction: Made from composite materials, the surface cleaner is built to last; bristles and a built-in decontaminate screen at the inlet prevent debris buildup, keep the nozzles clean
- Universal Compatibility: Works seamlessly with 0.25 inch quick-connect capable wands; includes two 17-inch extension wands and is compatible with power washers rated from 2000 to 4000 PSI
- Complete Cleaning Set: Package includes the 15-inch surface cleaner, two extension wands, and two replaceable nozzles for efficient and thorough cleaning results with driveway pressure washer