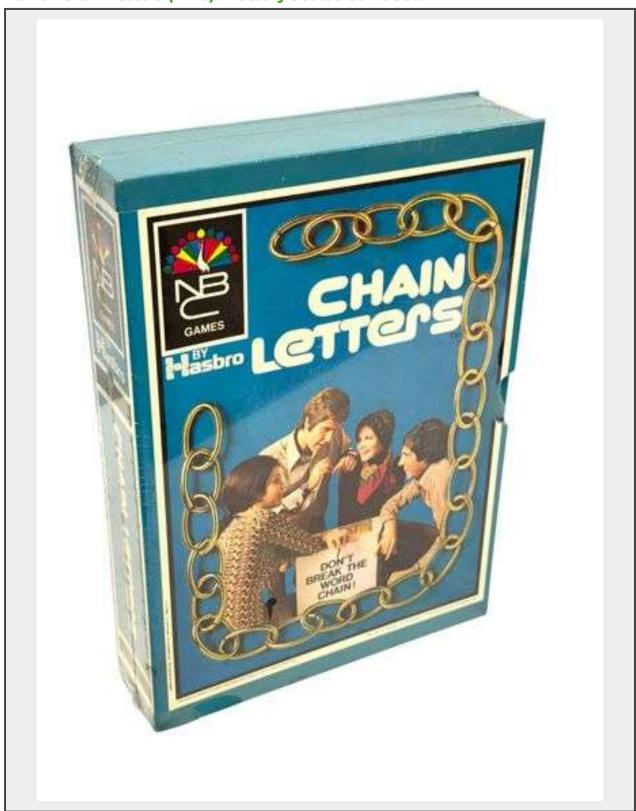

**Sale Name:** Estates, Collectibles & NEW Amazon! | Online Auction - Jan. 22nd, 2025 **LOT 6 - Chain Letters (1970) - Factory Sealed Game Set!** 

**Description** 

## Chain Letters (1970) - Factory Sealed Game Set!

## Made by Hasbro and is brand new in the box since 1970.

A category is chosen from one of the cards. The first player has 1 minute to write down a word related to that category. Subsequent players then have a minute to write down their own word, but their word must start with the last letter of the previous word (hence the "chain" part of the name). Points are scored based on how many letters are in the player's words.