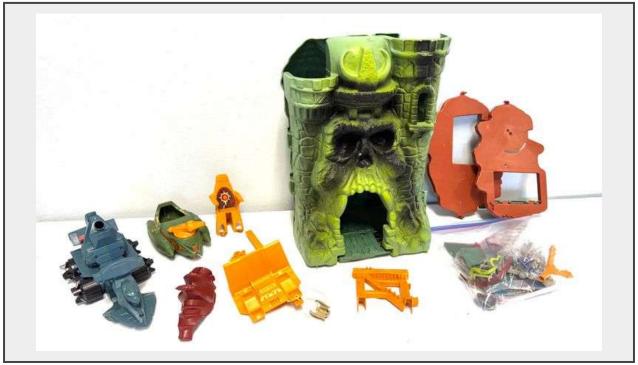

## Description

Castle Grayskull setup comes with several He-Man and other Auction Figures. Comes in good pre-loved condition. Some of the action figures are damaged as shown in the photo's.

**Castle Grayskull** is a fictional castle that forms a central location in the <u>Masters of the Universe</u> toy/comic/ animation universe and also appears in the 1987 <u>live</u> <u>action adaptation</u>. The concept is credited to <u>Donald F.</u> <u>Glut</u>.<sup>[1]</sup> The toy set was invented by <u>Roger Sweet</u>. <sup>[2]</sup> Castle Grayskull was a "major feature of Mattel's line", <sup>[3]</sup> and was "one of the most famous playsets of all time"