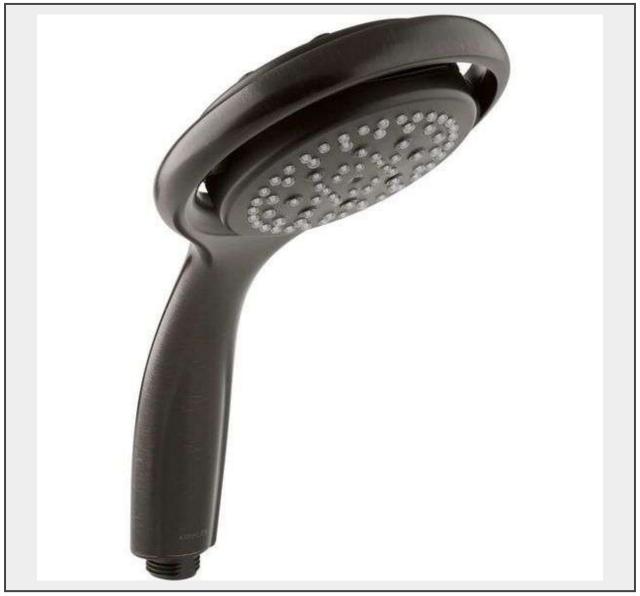

# KOHLER Flipside Oil-Rubbed Bronze Handheld Shower 2-GPM (7.6-LPM)

#### Overview

With a fun, innovative design and four different spray types, Flipside delivers a unique and indulgent showering experience. This Flipside multifunction handshower features an elegant, versatile style and advanced ergonomics for easy operation. By flipping the sprayhead on its axis, you can seamlessly switch between four distinct spray types: an enveloping coverage spray, a dense and soft spray, an exhilarating circular spray, or a targeted massage spray.

- With innovative Flipstream technology, the Flipside handshower dedicates a single sprayhead surface to each of the four unique sprays
- Changing sprays is as easy as turning the head on its axis
- Ergonomic design is easy to use, even with soapy hands
- Koverage spray delivers full-coverage spray for everyday showering
- Kotton spray releases a dense, luxurious downpour of water
- Komotion spray delivers a soothing, circular water pattern
- Kurrent spray offers a targeted massage to ease away aches and pains
- 2.0 GPM (gallons per minute) flow rate
- Requires K-8593 or K-9514 shower hose (sold separately)