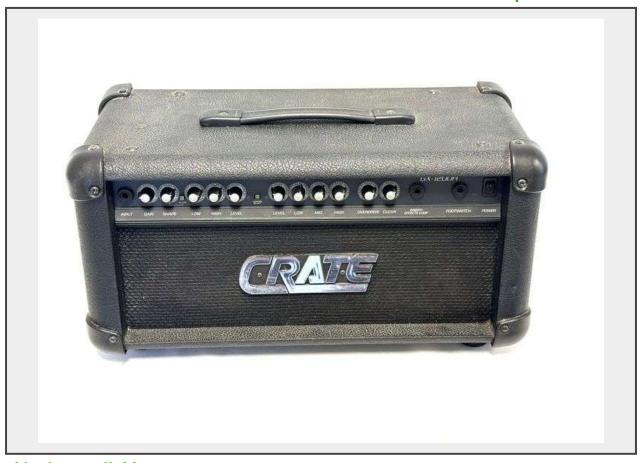

## Crate GX-1200H 2-Channel 100-Watt Solid State Guitar Amp Head

Very nice working unit here that retails in the marketplace in the \$180.00 range.

Brand • <u>Crate</u>

Model • GX-1200H 2-Channel 100-Watt Solid State Guitar Amp

Head

Finish • Black

Year • 2000s

Made In • United States

Categories • Guitar Heads

Color Family • Black

Electronics • Solid State

Impedance • 4 ohms • 8 ohms

Number of Channels • 2 Channels

Number of Inputs • 1 Input

Output Power (Watts) • 100

Power Tube Type • None

Reverb • None