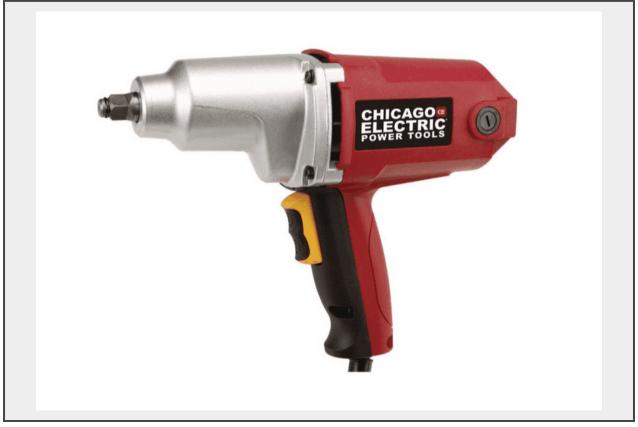

## CHICAGO ELECTRIC POWER TOOLS 7 Amp, 1/2 in. Impact Wrench with Rocker Switch

## This is a new impact wrench in the original box.

## **Product Overview**

This rugged electric impact wrench delivers plenty of power without the need for a compressor. Built with a cast aluminum nose for durability the lightweight, high impact housing on this electric impact wrench means less user fatigue. This electric impact wrench has a rocker switch for one hand forward/reverse toggle.

- Delivers 230 ft. lbs. of max torque
- Rocker switch for one hand forward/reverse
- Rugged cast aluminum nose with lightweight high impact housing
- High power 7 amp motor

Quantity: 1

https://www.auctionology.com/