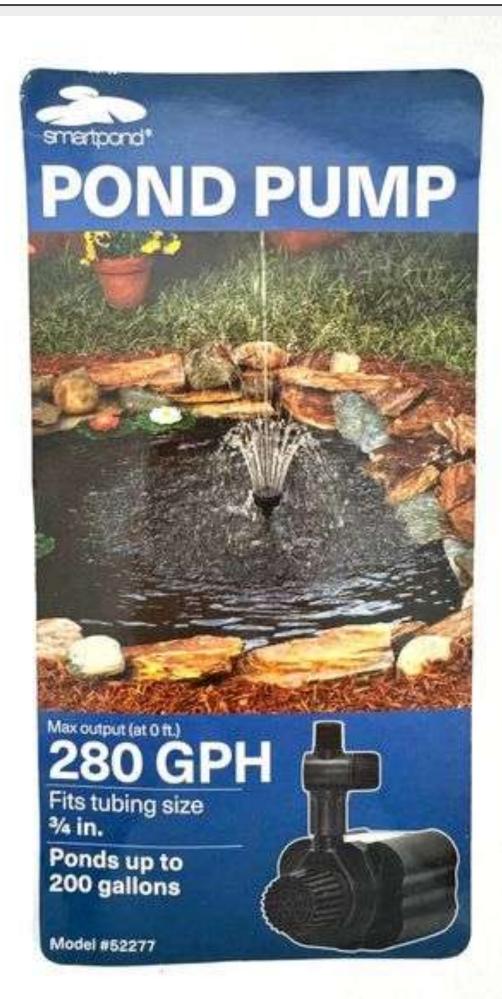

## smartpond 280-GPH Submersible Corded Electric Pond Pump

Open box return. Tested.

## Overview

This smartpond submersible pump, the heart of your pond system, is perfect for circulating water in ponds up to 200 gallons. With its powerful and efficient design, it can move 280 gallons per hour, ensuring constant water movement in your feature. This pump also includes an adjustable flow control feature, allowing you to manually regulate the water flow. Not just for ponds, this versatile pump can be used to create custom water features or power hydroponics systems and it connects easily with ¾ inch ID tubing (adapter included). For ease of placement in your yard, this pump comes with a 16-ft power cord. These durable pumps are designed to save on energy costs while operating quietly, letting you enjoy the sights and sounds of your water feature without interruption. This pumps is built to last and to back this up, smartpond offers a 3-year manufacturer's warranty (2+1 with online registration).

- The heart of your pond system, this submersible pump is ideal for moving water in ponds up to 200 gallons
- This smartpond 280-GPH (gallons per hour) pond pump's powerful and efficient design keeps the water moving in your water feature
- Manually adjust the water flow with the pump's adjustable flow control feature
- Ideal for use in ponds, create your own custom water features, or use to power hydroponics systems
- Connect to filtration or water features using 3/4-in ID tubing (adapter included)
- Built to last, these durable, reliable pumps are designed to save on energy costs while operating quietly, so you enjoy the sights and sounds of your water feature
- Equipped with 16-ft power cord