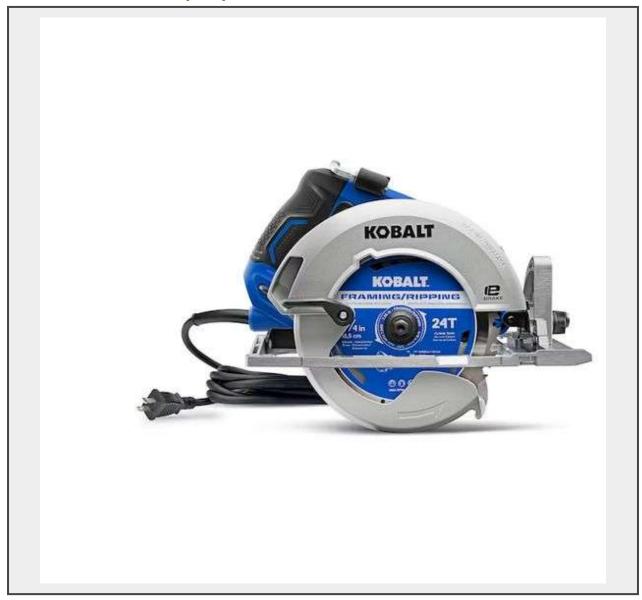

## Kobalt 15-Amp 7-1/4-in Corded Circular Saw

This is a pre-owned unit with very little use at all. Comes in the original box. Tested and works.

This Kobalt 15-amp circular saw is ready to tackle any job. The soft grip handle provides more user comfort, while the magnesium guards and base provide lighter weight for maximum user control.

 Powerful 15-amp motor delivers up to 6,200-RPM for performance and jobsite durability

- 7-1/4-In carbide-tipped steel blade, blade wrench and edge guide are included
- 56° Bevel capacity for a wide variety of cuts
- Electric brake for user safety
- Built-in LED lights up work area in low light situations