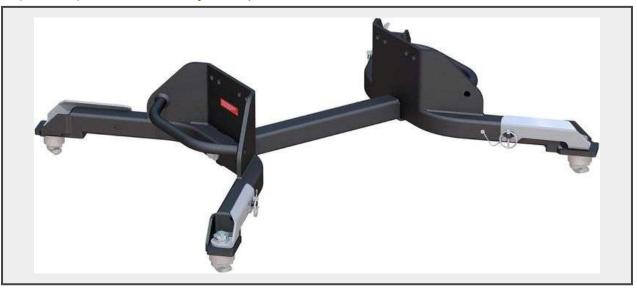

# CURT 16021 Replacement Ram 2500, 3500 Puck System 5th Wheel Legs, 25,000 lbs, Hitch Head Required

### About this item

- EASY TO INSTALL. These 5th wheel legs streamline your 5th wheel towing experience. They use simple quarter-turn anchors to quickly and easily drop into the truck bed puck system whenever needed (factory puck system required)
- ADJUSTABLE. The quarter-turn anchoring system allows for simple adjustment as needed to provide a perfect fit in the truck bed pucks
- QUIET TOWING. Because the anchors are adjustable, they easily eliminate chucking and excessive vibrations between the 5th wheel hitch and puck system
- VERSATILE. This set of 5th wheel legs fits the puck system in select model years of the Ram 2500 and 3500 with 8-foot bed. They are rated for 25,000 lbs. GTW (limited by lowest-rated towing component)

• DUAL-COAT. For dependable weather-resistance in your truck bed, these 5th wheel legs feature a dual-coat finish of rust-resistant A-coat and a tough carbide black powder coat