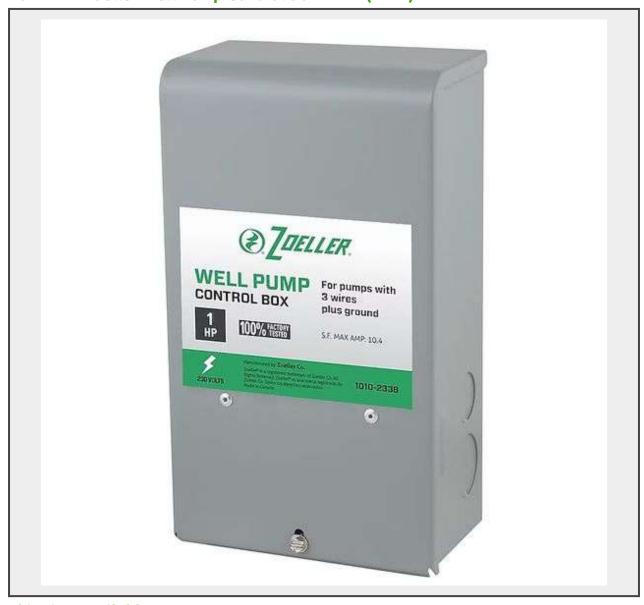

**Sale Name:** Estates, Collectibles & NEW Amazon! | Online Auction - Jan. 22nd, 2025 **LOT 129 - Zoeller Well Pump Control Box - 1HP (NEW)** 

**Shipping Available** Yes

**Description** 

## Zoeller Steel Control Box - New in Box - \$112.00 Retail

This contractor grade Zoeller control box is required for 1 HP, 3-wire, 230 Volt submersible well pumps. Starts submersible well pump. Replaceable capacitors. Replaceable relay switch.

- Control box required for 1 HP, 3-wire, 230 Volt submersible well pumps
- Designed for outdoor applications
- Features heavy-duty terminal block for secure connections
- Side and bottom knockouts provide for easy wire installation