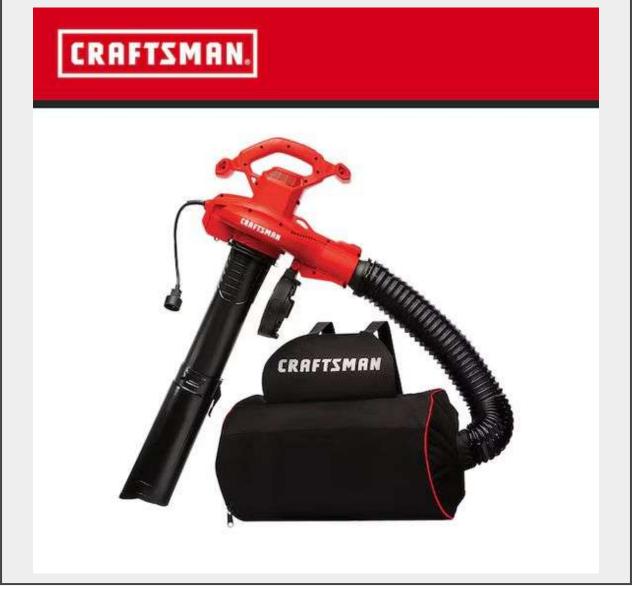

Sale Name: Estates, Collectibles & NEW Amazon! | Online Auction - Jan. 22nd, 2025 LOT 133 - CRAFTSMAN 450-CFM 260-MPH Corded Electric Backpack Leaf Blower -SEE DESCRIPTION

Shipping Available No

Description

## CRAFTSMAN 450-CFM 260-MPH Corded Electric Backpack Leaf Blower

## This is a new unit (open box) that has an on/off issue in the switch. Most likely an easy fix for the handy man in you!

CRAFTSMAN® 3-in-1 Corded Blower/Vac/Mulcher features a powerful 12 Amp motor to help tackle tough tasks. With its convenient tool-free conversion change and design,

you can easily switch between a blower and vacuum/mulcher. Collect up to 55 liters of debris with the backpack collection bag featuring lightweight straps to provide comfort and ease on the job.

- POWERFUL MOTOR: 12 Amp motor for clearing tough debris
- GET THROUGH TOUGH TASKS: Performance of up to 450 CFM and 260 MPH
- TOOL-FREE CHANGE CONVENIENCE: Easily convert from blower to vacuum and mulcher with tool-free change
- COMFORT DURING USE: Backpack collection bag makes it easy to carry up to 55 liters of mulched debris, with an easy-to-empty wide-mouth opening
- Common applications include vacuuming and mulching leaves and other debris and clearing debris from hard surfaces
- Includes (1) CMEBL7000 Corded Leaf Blower, (1) Backpack with Hose, (1) Blower Tube, (1) Vacuum Tube and (1) Concentrator Nozzle