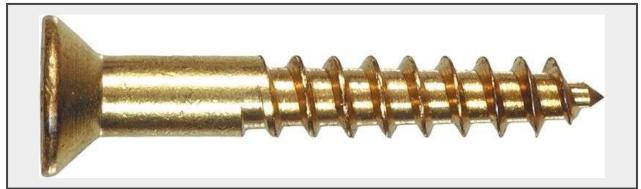

Sale Name: Estates, Collectibles & NEW Amazon! | Online Auction - Jan. 22nd, 2025 LOT 217 - Brass Flat Head Phillips Wood Screw, 10 x 2 1/2-Inch - 4 boxes, 100 total

## 35092 Brass Flat Head Phillips Wood Screw, 10 x 2 1/2-Inch, 25-Pack

| Material                  | Brass                       |
|---------------------------|-----------------------------|
| Drive System              | Phillips                    |
| Head Style                | Flat                        |
| Item dimensions L x W x H | I 1.25 x 2.13 x 4.13 inches |
| Exterior Finish           | Brass                       |