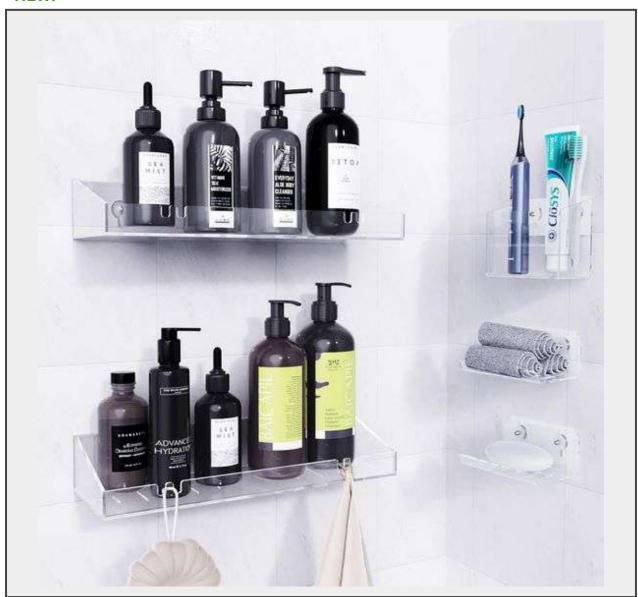

## Adhesive Shower Caddy, 5 Pack Acrylic Shower Shelves Bath Organizers with Large Capacity, No Drilling Shelves for Bathroom Storage

New in the box - never used.

## About this item

- 5 Hanging Shower Organizer Set for Sufficient Bathroom Storage Space: This bathroom organizer set includes 2 acrylic shower caddies, 2 soap holders, 1 toothbrush holder, and 5 adhesives. With spacious capacities, it allows you to easily store wash supplies or cooking seasonings, making the most of your bathroom, kitchen, dorm, toilet, or tool room.
- Durable Acrylic Material, Whole Hollow Design: Crafted with thickness acrylic, these shower shelves are not only enduring but also resistant to rust, water, and scratches. They are built to withstand up to a few years of use, even in humid conditions. The hollow design ensures excellent ventilation and efficient drainage, making cleaning a breeze. Prepare to experience unmatched durability with this exceptional product.
- 20-Pound Bearing Weight, Reliable Stability: Our latest upgraded enlarged transparent traceless adhesives are meticulously engineered to provide ultrastrong reliability, supporting up to 20 lbs of weight. These adhesives have been rigorously tested to ensure the safety and security of your shower caddy's contents. Say goodbye to worries about falling items after proper installation.
- Stronger Adhesive for Easy Installation, No Drilling: Setting up your new shower shelves takes just a few minutes and requires no drilling or tools, ensuring no damage to your walls. Simply clean the surface, attach the adhesives to the wall, and hang the shelves. They are suitable for smooth surfaces such as tiles, marble, glass, and metal, but not recommended for uneven surfaces like painted walls.
- Efficient Storage Solution for Kitchen / Bathroom: Perfect for bathroom decor which creates an organized and accessible bathroom or kitchen environment with these outstanding storage shelves. The sleek and modern design adds a touch of elegance to your space. If you encounter any issues, please don't hesitate to reach out to us.
- Important Notice: Before proceeding with your purchase, kindly ensure to carefully review the specified dimensions. The package comprises Large shelves measuring 15 x 5.7 x 2.8 inches, Small shelves measuring 14.6 x 5.1 x 2.7 inches, soap holders measuring 5.1 x 3.6 x 2.2 inches, and toothbrush holders measuring 4.7 x 2.5 x 5.1 inches.