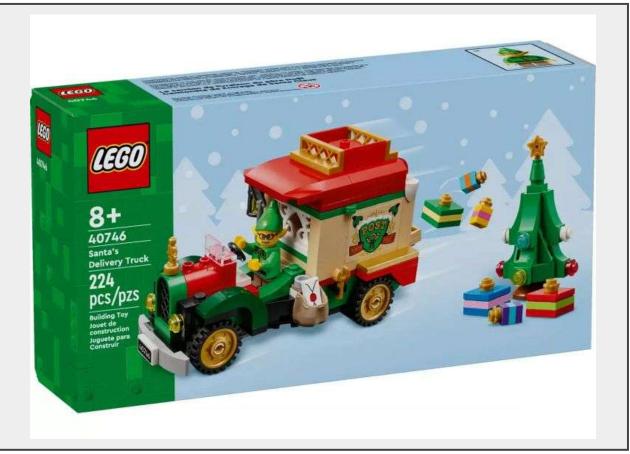

## Lego Santa's Delivery Truck 40746 - NEW IN BOX!

## \$43.00 RETAIL AT WALMART.

- Drive creativity Kids enjoy a festive build with the LEGO® Santa's Delivery Truck toy building kit for boys and girls aged 8 and up
- Fueled by details The truck opens to reveal presents inside and features a mini LEGO® Christmas tree, which fits on top of the vehicle
- Minifigure magic The Christmas LEGO® set is brought to life by an elf minifigure, who sits in the driving seat of Santa's truck
- •
- Play and display Once the set is complete, kids can enjoy role-playing stories from the North Pole before displaying it proudly as LEGO® holiday decor
- Gift idea for kids The set makes a Christmas gift for boys and girls, as well kids who love vehicle toys
- LEGO® Christmas fun Expand the festive fun with other building sets (sold separately) in the LEGO holiday collection
- Dimensions The 224-piece LEGO® truck measures over 5.5 in. (15 cm) high, 5 in. (13 cm) long and 2.5 in. (7 cm) wide when the Christmas tree is placed on top