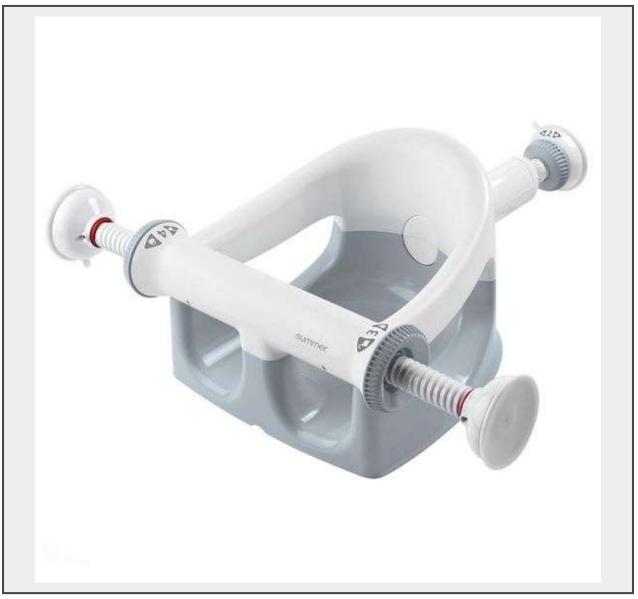

Sale Name: Estates, Collectibles & NEW Amazon! | Online Auction - Jan. 22nd, 2025 LOT 241 - My Bath Seat for Sit-Up Baby Bathing (1 of 2)

## **Description**

Summer by Ingenuity My Bath Seat for Sit-Up Baby Bathing, Sure & Secure Suction Cups, ASTM Safety Tested & Approved, Backrest for Assisted Sitting, Easy Setup & Storage, Gray

These were used just a couple times during a vacation visit from the grandkids - like new condition.

Brand

Summer Infant

Color Gray

Material Polypropylene

Product Dimensions 9.75"D x 17"W x 16"H

Item Weight 0.95 Kilograms

## About this item

- SECURE FIT: Sure & Secure Suction Cups on the arms keep the Summer by Ingenuity My Bath Seat in place during tub time
- EASY SET UP: To install, simply extend the rear arm and place in bathtub opposite the faucet, position and lock rear suction cup, as well as both side suction cups
- HANDS-FREE DESIGN: My Bath Seat provides baby with 360 degrees of allaround stability and support, freeing up your hands to clean and play; Dimensions: 16.5 x 15.5 x 9.5 inches
- SUPPORTIVE BACKREST: A high and sturdy backrest gives your baby support; for infants ages 5-10 months who can sit up unassisted but who cannot yet pull up to standing
- RECOMMENDED TUB SIZE: Fits standard rectangular bathtubs 21-24 inches wide; not for use in non-rectangular, oval, jacuzzi, or whirlpool-style tubs; only use one seat in the tub at a time