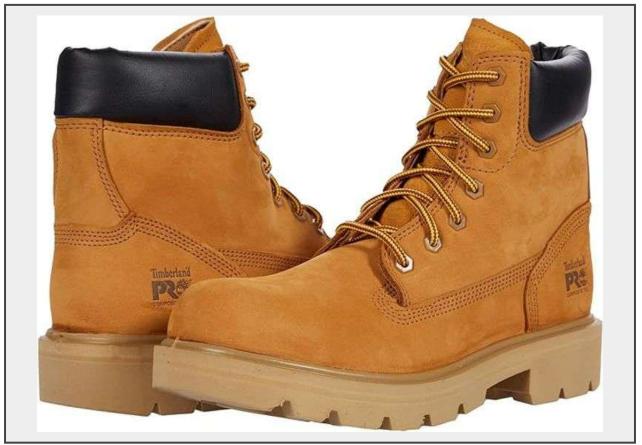

## Timberland PRO Unisex-Adult Sawhorse 6" Composite Safety Toe Industrial Work Boot - Size 9-1/2

Brand new in the original box. \$125.00 retail today!

- Origin Made in the USA
- Sole material Rubber
- Shaft height Ankle
- Shaft circumference
- 9.75

## About this item

- Composite safety toe meets I/75 and C/75 impact compression and ASTM F2412-11 and F2413-11 EH safety standards
- Timberland PRO non-marking rubber outsole is slip, oil and heat resistant that is tested to ASTM F2913-2019 Non-Slip Testing Standards
- Premium leather and textile upper
- Molded EVA midsole
- Padded collar and tongue