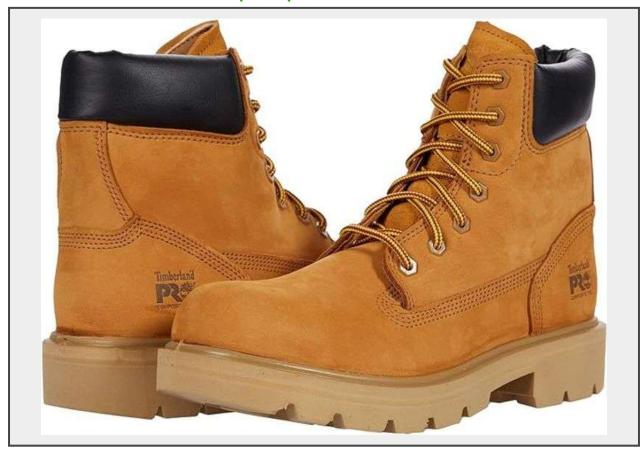

Sale Name: Estates, Collectibles & MORE! | Online Auction - July 9th, 2025 LOT 9 - Timberland PRO Unisex-Adult Sawhorse 6" Composite Safety Toe Industrial Work Boot - Size 12 ( NEW )

**Shipping Available** Yes

## Timberland PRO Unisex-Adult Sawhorse 6" Composite Safety Toe Industrial Work Boot - Size 12

Brand new in the original box. \$125.00 retail today!

- Origin Made in the USA
- Sole material Rubber
- Shaft height Ankle
- Shaft circumference 9.75

## About this item

- Composite safety toe meets I/75 and C/75 impact compression and ASTM F2412-11 and F2413-11 EH safety standards
- Timberland PRO non-marking rubber outsole is slip, oil and heat resistant that is tested to ASTM F2913-2019 Non-Slip Testing Standards
- Premium leather and textile upper
- Molded EVA midsole
- Padded collar and tongue