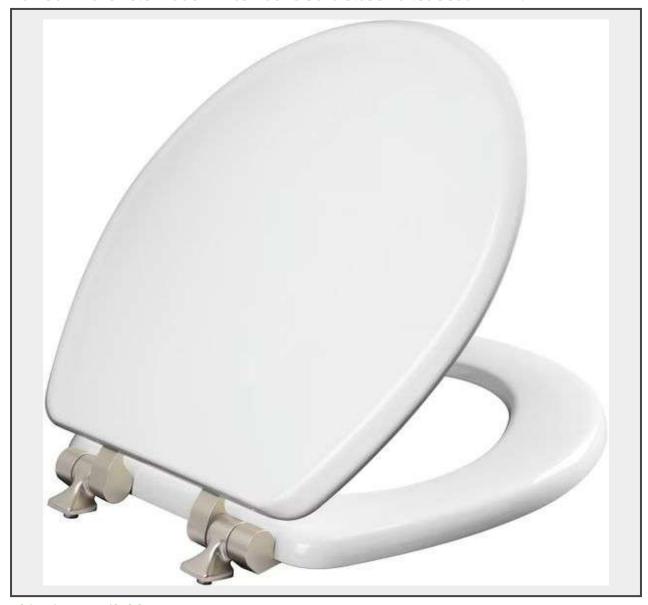

## Mansfield Wood White Round Soft Close Toilet Seat

## Brand new in the factory sealed box. \$39.00 retail at Lowes.

This enameled wood seat is designed for durability and stability, with stylish, long-lasting brushed nickel metal hinges. Hinge fastening system keeps seat firmly attached to the bowl. Slow close feature lets the seat slowly and quietly close, eliminating slamming and pinched fingers.

• Stylish brushed nickel hinges complement bath hardware or décor

- Hinge system allows for easy installation
- Slow close feature slowly and quietly closes, eliminating slamming and pinched fingers
- Durable, enameled wood with superior high-gloss finish resists wear, chips and stains
- Color-matched bumpers add a polished look
- Fits all manufacturers' round toilet bowls
- Rings and covers made in the USA
- Made with eco-friendly materials and processes