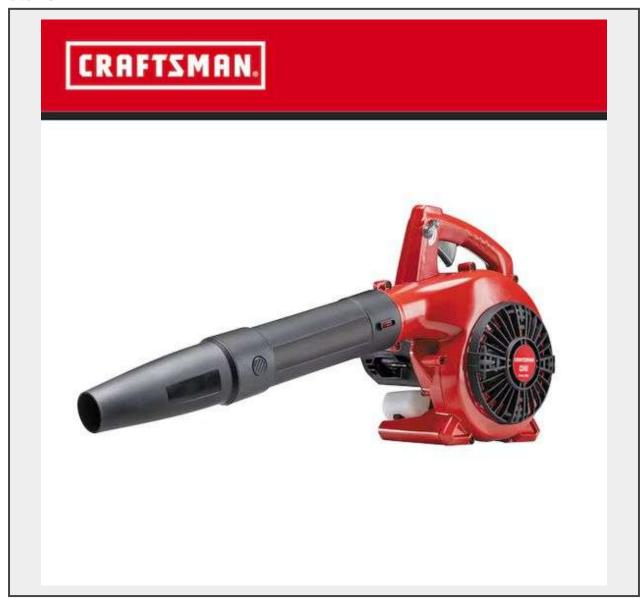

Sale Name: Estates, Collectibles & MORE! | Online Auction - July 9th, 2025

LOT 82 - CRAFTSMAN B2000 25-cc 2-cycle 410-CFM 180-MPH Gas Handheld Leaf

Blower

Shipping Available No

**Description** 

## CRAFTSMAN B2000 25-cc 2-cycle 410-CFM 180-MPH Gas Handheld Leaf Blower

This is an open box unit - looks to be new and never used. This is a gas powered unit. \$149.00 retail.

The CRAFTSMAN® B2000 gas leaf blower offers the convenience and power you desire. The 25cc, 2-cycle gas engine is lightweight and powerful with high performance air volume and air speed up to 410 CFM/180 MPH. The B2000 is equipped with easy

start technology for simpler pull starts and user friendly features enhance the design of the blower, such as the translucent fuel tank and the variable speed throttle with cruise control.

- Powerful engine: 25cc, 2-cycle engine for quick and efficient blowing
- High performance: air volume and air speed up to 410 CFM/180 MPH
- Simple pull starts: easy start technology
- Control air flow: variable speed throttle with cruise control
- Easy fuel check: translucent fuel tank allows you to see when to refuel
- Lightweight design: combats user fatigue