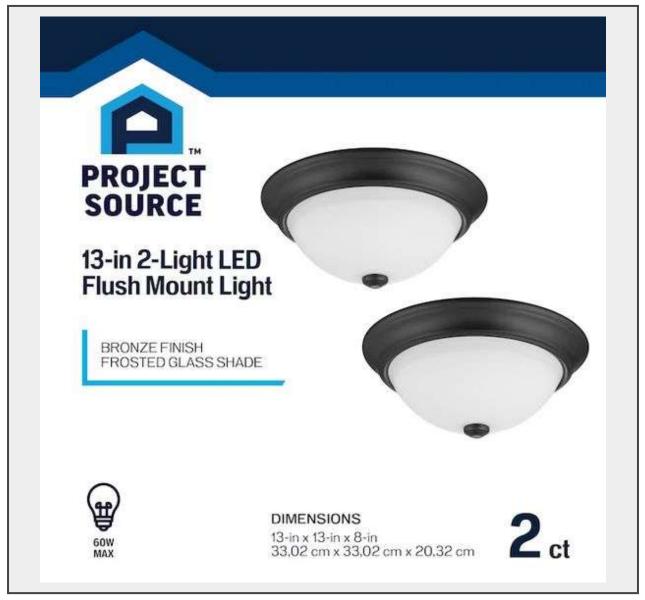

Sale Name: Estates, Collectibles & MORE! | Online Auction - July 9th, 2025 LOT 158 - Project Source 2 -Light 13-in Gloss Bronze Flush Mount Light 2 -Pack

## Project Source 2 -Light 13-in Gloss Bronze Flush Mount Light 2 -Pack

## This is an open box return that includes all hardware.

- Two pack 13-in bronze flush mount light
- Each fixture requires (2) medium base (E26) incandescent / LED (AC or DC) / CFL bulbs (not included)
- Frosted glass shade provides a soft glow
- Perfect for bedrooms, hallways, living rooms, dining rooms, closets, and kitchens