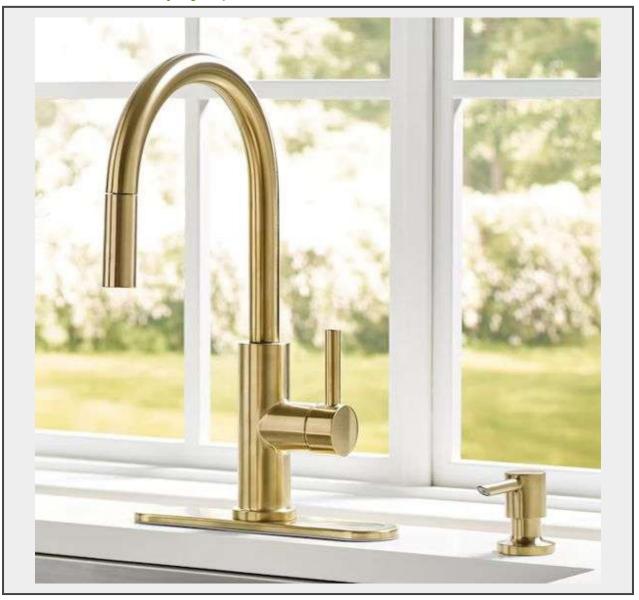

Sale Name: Estates, Collectibles & MORE! | Online Auction - July 9th, 2025

LOT 160 - allen + roth Harlow Brushed Gold Single Handle Deck-mount Pull-down

Kitchen Faucet with Sprayer ( De

## allen + roth Harlow Brushed Gold Single Handle Deckmount Pull-down Kitchen Faucet with Sprayer ( Deck Plate Included ) (Soap Dispenser Included)

This item is a repackaged return that appears to have been partially installed and removed. The lever feels loose as though it needs to be tightened with an allen wrench. There are instructions enclosed.

- Brushed Gold Harlow pull-down kitchen faucet, with top mount hardware
- Installation is quick and easy with new SimpleFit top mount hardware, for an above countertop install in minutes

- Single handle lever operation with high-arc spout
- 1.8 GPM (6.8 LPM) max flow rate
- NSF 61 certified, meeting federal low lead standards
- Drip-free ceramic disc cartridge with durable valve
- Optional deck plate and soap/lotion dispenser included
- Limited Lifetime Warranty
- Compatible with 1,2,3 & 4-hole sinks