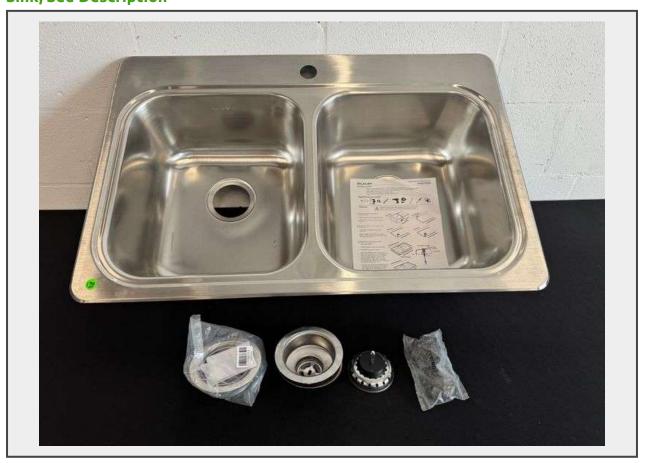

## Elkay Freeport Drop-in 33-in x 22-in Stainless steel Double equal bowl 20 -Gauge Kitchen Sink

This sink was part of a combination sink and faucet kit that came on our liquidation pallets. It was returned to the store because the faucet was broken. The sink is like new, but one of the drains was installed and removed. The instructions and mounting hardware are included, but no template is provided.

• Includes: LK200 drain

Quantity: 1

https://www.auctionology.com/