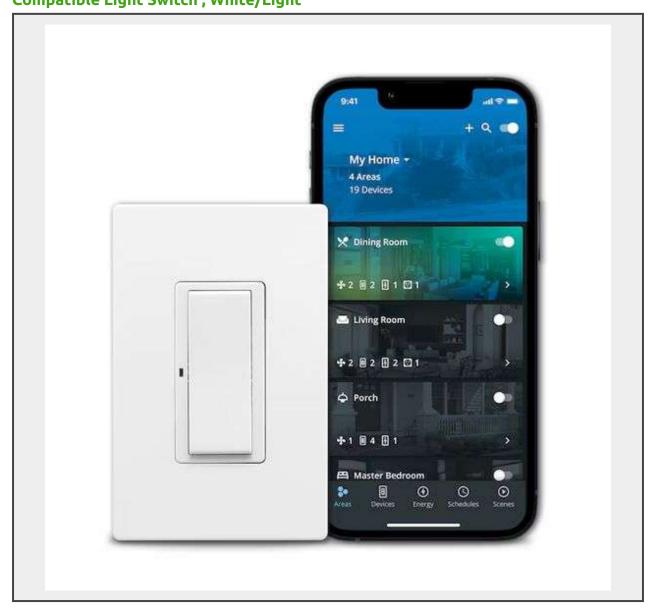

## Eaton Wi-Fi Smart 15-amp Single-pole/3-way Rocker Master Smart Compatible Light Switch, White/Light Almond/Ivory

Please note that the wall plate is sold separately.

## Overview

Eaton's Wi-Fi smart home devices are designed to fit your lifestyle. Whether you want to add convenience, enhance security, or increase energy savings, Eaton helps make your home simply smart. Our Eaton Brightlayer Home App offers a convenient way to

easily program and control your home's lights, appliances and ceiling fans, with the flexibility of individual room control to controlling the entire home.

- Set up and control switch using the Eaton Brightlayer Home App or by voice commands
- No hub required
- Dimmable white LED illuminates to indicate ON/OFF status
- RGB LED for precise status indication
- Rated for 1/2 HP motor loads
- Preset whether your device comes on or stays off following a power outage
- Adjust how long lights stay on to allow for a safe, convenient exit