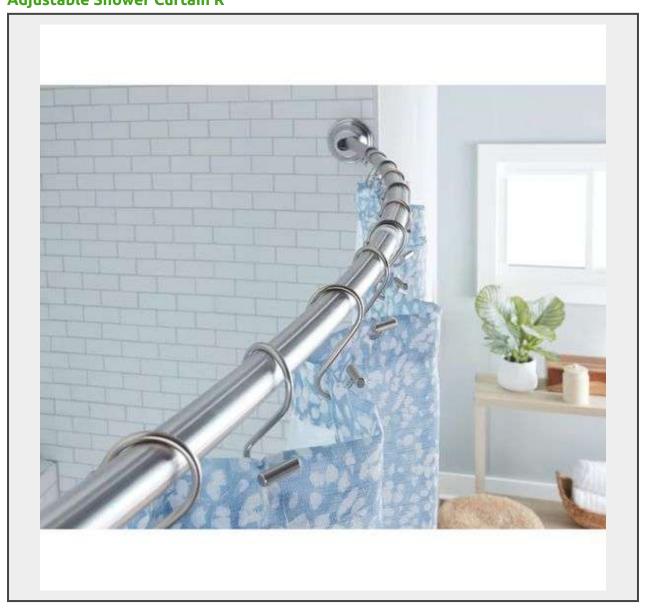

## allen + roth 44-in to 72-in Brushed Nickel Fixed or tension Single curve Adjustable Shower Curtain Rod, See Description

This shower rod arrived in an open box, and it was missing screws and instructions. The rod has a few scuffs from shipping.

- Brushed Nickel finish fits in well with many bath décor and hardware styles
- Adjustable rod expands between 44in to 72in
- Curved design adds up to 6.5in of extra shower space

- Rustproof aluminum construction provides long-lasting use
- Dual installation option of permanent and tension
- Easy to install: instructions included for both installation methods
- If you choose permanent installation,the wall needs to be drilled with 1/4 "hole size
- 1in rod diameter fits most hooks