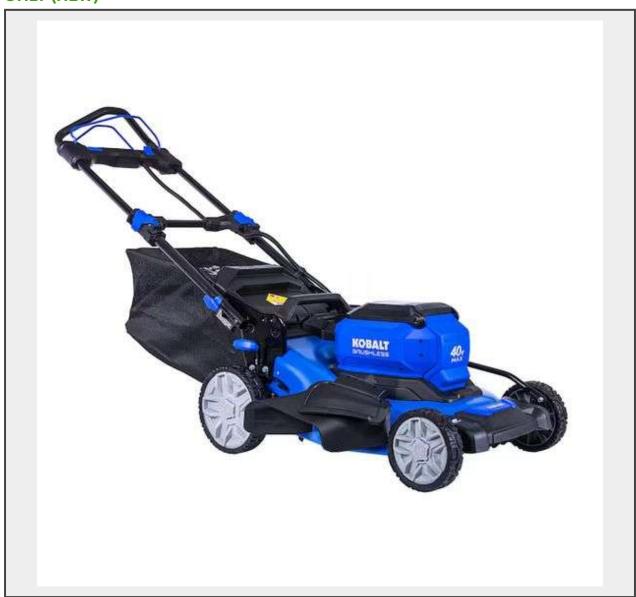

Sale Name: Estates, Collectibles & MORE! | Online Auction - July 9th, 2025

LOT 30-C - Kobalt Gen4 40-volt, 20-in Self Propelled Battery Walk Mower - TOOL

ONLY (NEW)

Shipping Available No

**Description** 

Kobalt Gen4 40-volt, 20-in Self Propelled Battery Walk Mower - Tool Only - Brand new out of the box!

Model #KSPM 1040A-03

Requires your own battery!

The Kobalt 40-Volt Max Brushless Motor Self Propelled Lawn Mower provides superior performance without the noise, mess, and fumes of gas. The 40V mower offers versatility with 3-1 cutting modes along convenient push button start and variable speed control. Offering up to 50-minutes of cut time, the 40V mower has you covered.

- Brushless motor offers increased power, longer run time and prolonged motor life
- 20-in steel deck offers long lasting durability
- 3-in-1 mulching/bagging/side discharge offers versatility for any mowing style
- Self propelled rear wheel drive, with variable speed control, for maximum control and handling
- Telescopic folding handle allows for convenient vertical storage
- Single-lever 6-position deck height adjustment to quickly adjust for your preferred grass height
- Push button start for easy operation
- 5 Year limited tool warranty and 3 year limited battery warranty
- Compatible with the Kobalt 40V Family of 45+ Outdoor Tools